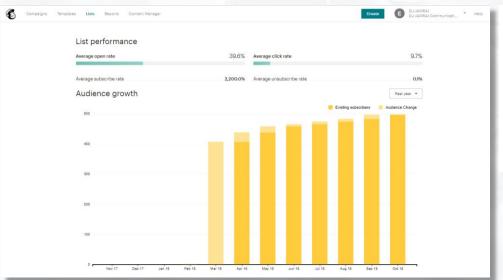

#### **E-newsletters report**

• 509 subscribers up to date and steadily increasing