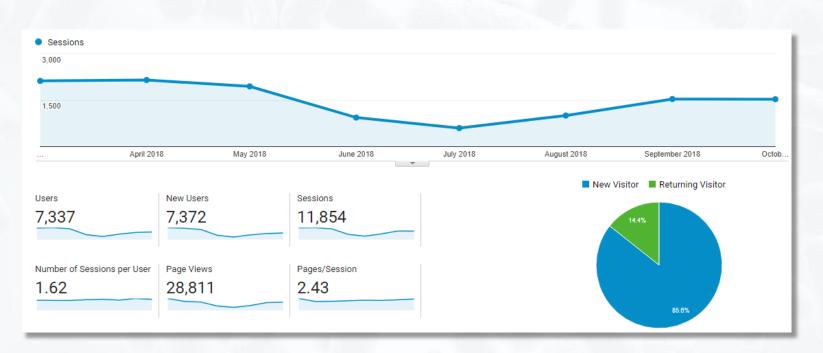

#### **EU-JAMRAI** Website - Audience overview since March 2018

#### **EU-JAMRAI** Website - How do we get our users?

#### **EU-JAMRAI** Website - About our users

Sessions by device

Users by time of day

Top 10 countries per session