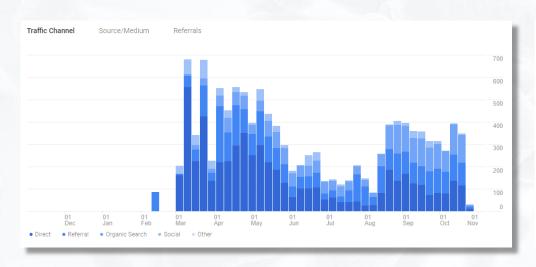

#### **EU-JAMRAI** Website - Audience overview since March 2018

#### **EU-JAMRAI** Website - How do we get our users?