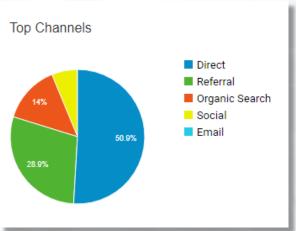

sites



www.eu-jamrai.eu

Europe fostering synergies to keep antibiotics working









#### 3 quarterly e-newsletters + 1 special issue (ECCMID)

- Sent out directly to our subscribers
- Also available in our website











#### **E-newsletters report**

• 509 subscribers up to date and steadily increasing







#### Intranet

- EU-JAMRAI ShareFile intranet ready and running since October 2017
  - User manual prepared and shared
  - Continuous maintenance









## www.eu-jamrai.eu

- Website launched February 2018
- Contents updated:
  - Real time (social media stream)
  - Upon needed (events, campaigns, calls to action, press-releases, results...)





#### **EU-JAMRAI** Website - Audience overview since March 2018





#### **EU-JAMRAI** Website - How do we get our users?







#### **EU-JAMRAI** Website - About our users

Sessions by device



Users by time of day



Top 10 countries per session





#### Relevant target audiences identification

- Dialogue with stakeholder forum
  - Continued round of contacts with stakeholders to have their support to reach different group audiences
- Use of Social Media channels to continue filling outreach database with:
  - Relevant organizations/initiatives/investigators in the field of Health and AMR
  - Health communicators, influencers and journalists interested in AMR
  - Congresses and innovative science events
- Group lists to categorize Social Media EU-JAMRAI followers
- Newsletter subscription through website (mailchimp platform)
  - Subscription form fields include healthcare sector and organization name



##