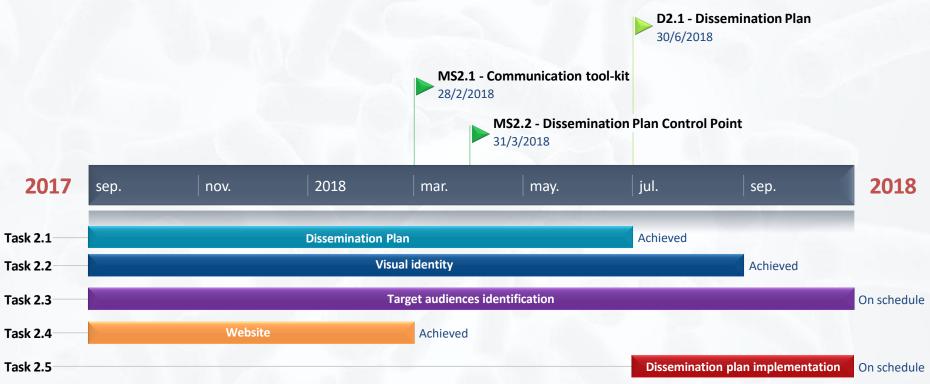

#### Timeline: Tasks, Deliverables & Milestones status

#### **External Communication**

- Dissemination Plan finished in June
- Planned shared with all partners
- Available in the website

#### Visual identity ready and shared in November 2017

- Logo in 3 different formats (primary, round and square)
- Claim "Europe fostering synergies to keep antibiotics working"
- · Brand toolkit

#### Relevant target audiences identification

- Dialogue with stakeholder forum
  - Continued round of contacts with stakeholders to have their support to reach different group audiences
- Use of Social Media channels to continue filling outreach database with:
  - Relevant organizations/initiatives/investigators in the field of Health and AMR
  - Health communicators, influencers and journalists interested in AMR
  - Congresses and innovative science events
- Group lists to categorize Social Media EU-JAMRAI followers
- Newsletter subscription through website (mailchimp platform)
  - Subscription form fields include healthcare sector and organization name